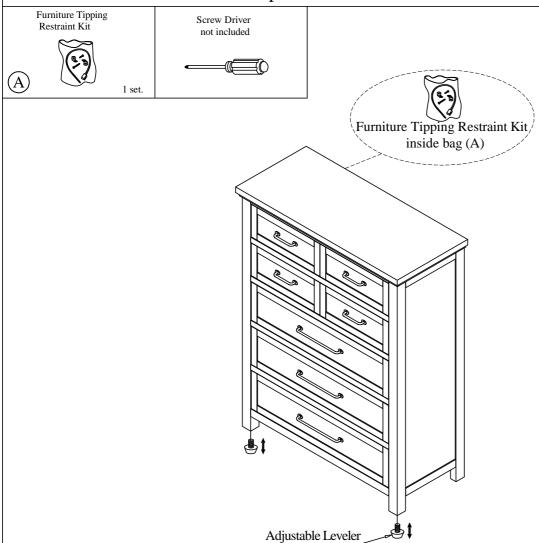

## Components and Hardware List

For product and personal safety, a Furniture Tipping Restraint kit has been included with this unit which can help to minimize the risk of the unit accidentally tipping forward, if used and properly installed per the kit manufacturer's instructions.